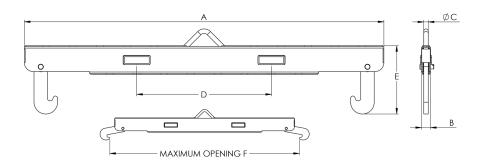

#### Model 3000LB™ Ton Cylinder Lifting Bar Specifications

| PART NUMBER    | 3000LB              |
|----------------|---------------------|
| Α              | 80.00" (2032 mm)    |
| В              | 30.00" (762 mm)     |
| С              | 1.00" (25 mm)       |
| D              | 2.00" (51 mm)       |
| Е              | 15.19" (386 mm)     |
| F              | 84.30" (2130 mm)    |
| Gross Capacity | 4000 lbs. (1814 kg) |
| Weight         | 110 lbs.            |