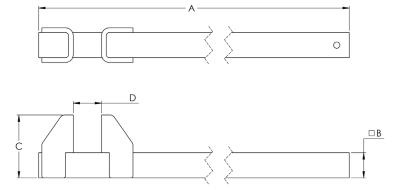

#### **Model 3000TW™ Ton Cylinder Turning Wrench Specifications**

| PART NUMBER | 3000TW-48       |
|-------------|-----------------|
| Α           | 48.0" (1219 mm) |
| В           | 2.50" (64 mm)   |
| С           | 1.25" (32 mm)   |
| D           | 1.0" (26 mm)    |
| Weight      | 10 lbs.         |