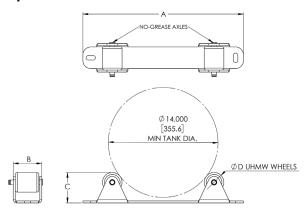

#### Model 3000ST™ Ton Cylinder Storage Trunnions Specifications

| PART NUMBER    | 3000ST              |
|----------------|---------------------|
| A              | 20.5" (521 mm)      |
| В              | 3.875" (92 mm)      |
| С              | 3.625" (92 mm)      |
| D              | 2.50" (64 mm)       |
| Gross Capacity | 4000 lbs. (1814 kg) |
| Weight         | 17 lbs.             |