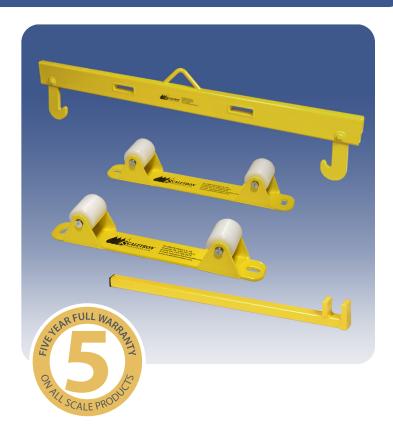

# **Ton Cylinder Scale Accessories**

- Designed for use with Model 3000™
  Digital Ton Cylinder Scales
- Features rugged steel construction protected by a corrosion resistant finish
- Gross Capacity: Up to 4,000 lbs. (1814 kg) for lifting bar and trunnions
- Lifting bar includes heavy duty hooks, lifting bail and two fork lift carry points
- Trunions are constructed with solid UHMW polyethylene rollers on stainless steel axles for ease of turning

## Model 3000LB™ Ton Cylinder Lifting Bar

Easily Lift and Transport Ton Cylinders and Containers

Model 3000LB is designed for easy lifting and transporting of ton cylinders and containers with a gross weight of up to 4,000 lbs. Featuring rugged construction, lifting bar includes heavy duty hooks, lifting bail and two fork lift carry points. MADE IN USA.

### Model 3000ST™ Ton Cylinder Storage Trunnions

Provides Simple and Efficient Method for Storing of Ton Containers

Model 3000ST are heavy-duty cradles designed for storing ton containers and cylinders prior to use with a gross weight of up to of 4,000 lbs. Featuring rugged construction and solid UHMW polyethylene rollers, set includes two (2) trunnions. MADE IN USA.

## Model 3000TW™ Ton Cylinder Turning Wrench

Makes Turning Ton Cylinders and Containers Easy

Model 3000TW is designed to make turning ton cylinders and containers easier. Featuring rugged construction, wrench is 48" long to provide the extra torque needed to aid in turning the cylinder. MADE IN USA.