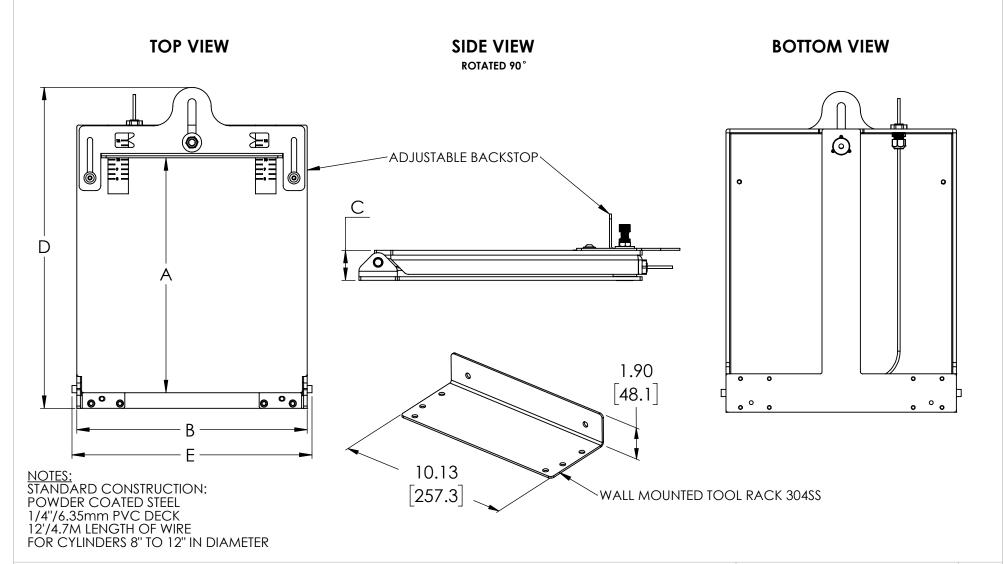

| MODEL | A Max.       | В           | С          | D            | E           | NET CAPACITY LB/KG |
|-------|--------------|-------------|------------|--------------|-------------|--------------------|
| 2305  | 12.24"/311mm | 12.0"/309mm | 1.56"/40mm | 16.72"/425mm | 12.5"/318mm | 150LB/68 OR 70KG   |

[EX: 2305-150LB (2305-68/70KG)]

53 Appletree Lane P.O. Box 365 Plumsteadville, PA 18949 Toll Free: (800) 257-5911 Phone: (215) 766-2670 Fax: (215) 766-2672 F-Mail: info@scaletronscales.com Website: www.scaletronscales.com

MODEL 2305 ECO CYLINDER SCALE

CBC 8/10/2021

REV