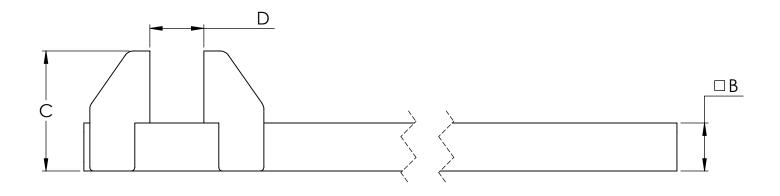

| MODEL     | A            | В         | С          | D          |
|-----------|--------------|-----------|------------|------------|
| 3000TW-48 | 48.0"/1219mm | 1.0"/26mm | 2.50"/64mm | 1.25"/32mm |

[PN: 3000TW-48]

NOTES: STANDARD CONSTRUCTION: POWDER COATED STEEL

53 Apple Tree Lane P.O. Box 365 Plumsteadville, PA 18949 Toll Free: (800) 257-5911 Phone: (215) 766-2670 Fax: (215) 766-2672 E-Mail: info@scaletronscales.com Website: www.scaletronscales.com

## MODEL 3000TW-48 TON CYLINDER TURNING WRENCH

CBC 8/11/2021

REV