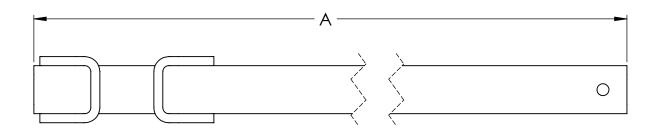

| MODEL     | A            | В         | С          | D          |
|-----------|--------------|-----------|------------|------------|
| 3000TW-48 | 48.0"/1219mm | 1.0"/26mm | 2.50"/64mm | 1.25"/32mm |

[PN: 3000TW-48]

NOTES: STANDARD CONSTRUCTION: POWDER COATED STEEL

53 Apple Tree Lane P.O. Box 365 Plumsteadville, PA 18949 Toll Free: (800) 257-5911 Phone: (215) 766-2670 Fax: (215) 766-2672 E-Mail: info@scaletronscales.com Website: www.scaletronscales.com

## MODEL 3000TW-48 TON CYLINDER TURNING WRENCH

CBC 8/11/2021

REV