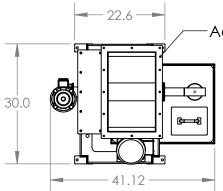

Adapter flange matches Wallace & Tiernan 32-055

MAY FEED A HOLDING TANK OR AN EDUCTOR. 35 GALLON TANK SHOWN. OTHER SIZES ARE AVAILIBLE.

53 Apple Tree Lane P.O. Box 365 Plumsteadville, PA 18949 Toll Free: (800) 257-5911 Phone: (215) 766-2670 Fax: (215) 766-2672 E-Mail: info@scaletronscales.com Website: www.scaletronscales.com PROHIBITED.

| 1 | DRAWN BY CBC                                          | ON 12/7/23 |                                                    |                               |       | DEV   |  |
|---|-------------------------------------------------------|------------|----------------------------------------------------|-------------------------------|-------|-------|--|
|   | MATERIAL: N/A                                         |            | ID                                                 | W&T Direct Replacement Feeder | REV   |       |  |
|   | WEIGHT (LBS): 170 LBS AS SHOWN                        |            |                                                    | PN: VMF90 W&T REPLACEMENT     |       |       |  |
|   |                                                       |            |                                                    |                               |       | SHEET |  |
|   | TWO PLACE DECIMALS: +/010 THREE PLACE DECIMALS: +/005 |            |                                                    |                               |       | 1/1   |  |
|   |                                                       |            |                                                    | REV B                         | REV E |       |  |
|   |                                                       |            |                                                    | REV C                         | REV F |       |  |
|   | SHEET METAL BENDS: +/020                              |            |                                                    | REV D                         | REV G |       |  |
|   |                                                       |            | LAST SAVED: Wednesday, December 6, 2023 4:24:53 PM |                               |       |       |  |