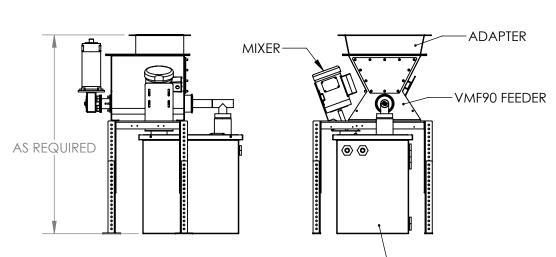

Adapter flange matches Wallace & Tiernan 32-055

MAY FEED A HOLDING TANK OR AN EDUCTOR. 35 GALLON TANK SHOWN. OTHER SIZES ARE AVAILIBLE.

53 Apple Tree Lane P.O. Box 365 Plumsteadville, PA 18949 Toll Free: (800) 257-5911 Phone: (215) 766-2670 Fax: (215) 766-2672 E-Mail: info@scaletronscales.com Website: www.scaletronscales.com PROHIBITED.