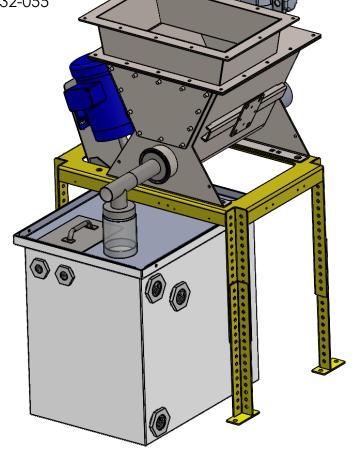

Adapter flange matches Wallace & Tiernan 32-055

MAY FEED A HOLDING TANK OR AN EDUCTOR. 35 GALLON TANK SHOWN. OTHER SIZES ARE AVAILIBLE.

53 Apple Tree Lane P.O. Box 365 Plumsteadville, PA 18949 Toll Free: (800) 257-5911 Phone: (215) 766-2670 Fax: (215) 766-2672 E-Mail: info@scaletronscales.com Website: www.scaletronscales.com PROHIBITED.